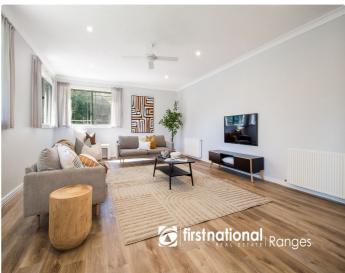

The generous master suite offers privacy as well as being a parents retreat with its own sitting area, ensuite and walk in robe. The remaining three bedrooms all come with built-in robes, providing plenty of storage for the whole family, and serviced by the large main bathroom. A beautifully crafted Blackwood timber kitchen sits at the heart of the home, complementing the warmth of the hardwood flooring, ample bench space for preparing the family meals plus a spacious open pantry, with access onto the rear deck, this is the perfect area for entertaining. Double-glazed west-facing windows help retain warmth during the cooler months, while the entire home has been freshly painted inside and out, adding to its immaculate presentation. Comfort is key, with hydronic heating and ceiling fans throughout ensuring a pleasant climate year-round. Downstairs features new flooring throughout, 2.7 m ceilings enhance the sense of space, and the large living room will cater to all the family needs. The home also features solar