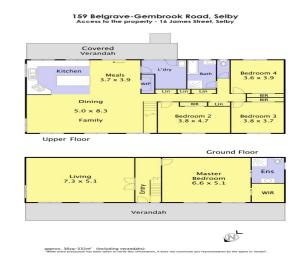

\*\*\*Access via 16

lames Street\*\*\*

Nestled at the end of a peaceful no-through road, and sitting proudly on a 2289 sq. metre block, this beautifully appointed four-bedroom home offers an exceptional blend of space, comfort, and modern convenience. Designed with family living in mind. The floor plan features multiple large living zones, creating a seamless flow between spaces, while maximizing natural light and functionality.

The generous master suite offers privacy as well as being a parents retreat with its own sitting area, ensuite and walk in robe. The remaining three bedrooms all come with built-in robes, providing plenty of storage for the whole family, and serviced by the large main bathroom. A beautifully crafted Blackwood timber kitchen sits at the heart of the home, complementing the warmth of the hardwood flooring, ample bench space for preparing the family meals plus a spacious open pantry, with access onto the rear deck, this is the perfect area for entertaining. Double-glazed west-facing windows help retain warmth during the cooler months, while the entire home has been freshly painted inside and out, adding to its immaculate presentation. Comfort is key, with hydronic heating and ceiling fans throughout ensuring a pleasant climate year-round. Downstairs features new flooring throughout, 2.7 m ceilings enhance the sense of space, and the large living room will cater to all the family needs. The home also features solar