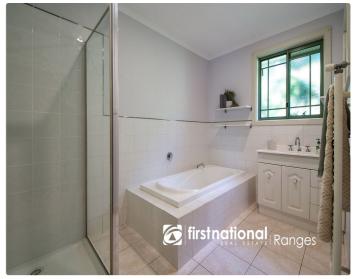

The generous master suite offers privacy as well as being a parents retreat with its own sitting area, ensuite and walk in robe. The remaining three bedrooms all come with built-in robes, providing plenty of storage for the whole family, and serviced by the large main bathroom. A beautifully crafted Blackwood timber kitchen sits at the heart of the home, complementing the warmth of the hardwood flooring, ample bench space for preparing the family meals plus a spacious open pantry, with access onto the rear deck, this is the perfect area for entertaining. Double-glazed west-facing windows help retain warmth during the cooler months, while the entire home has been freshly painted inside and out, adding to its immaculate presentation. Comfort is key, with hydronic heating and ceiling fans throughout ensuring a pleasant climate year-round. Downstairs features new flooring throughout, 2.7 m ceilings enhance the sense of space, and the large living room will cater to all the family needs. The home also features solar