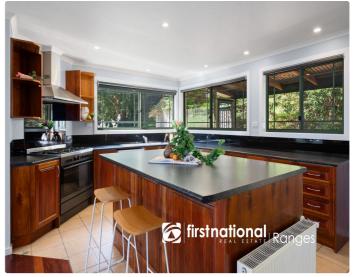

The generous master suite offers privacy as well as being a parents retreat with its own sitting area, ensuite and walk in robe. The remaining three bedrooms all come with built-in robes, providing plenty of storage for the whole family, and serviced by the large main bathroom. A beautifully crafted Blackwood timber kitchen sits at the heart of the home, complementing the warmth of the hardwood flooring, ample bench space for preparing the family meals plus a spacious open pantry, with access onto the rear deck, this is the perfect area for entertaining. Double-glazed west-facing windows help retain warmth during the cooler months, while the entire home has been freshly painted inside and out, adding to its immaculate presentation. Comfort is key, with hydronic heating and ceiling fans throughout ensuring a pleasant climate year-round. Downstairs features new flooring throughout, 2.7 m ceilings enhance the sense of space, and the large living room will cater to all the family needs. The home also features solar