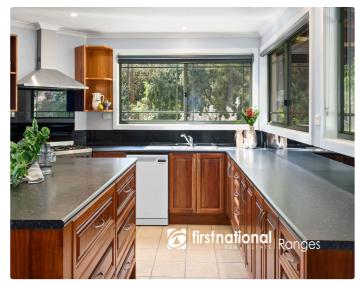

The generous master suite offers privacy as well as being a parents retreat with its own sitting area, ensuite and walk in robe. The remaining three bedrooms all come with built-in robes, providing plenty of storage for the whole family, and serviced by the large main bathroom. A beautifully crafted Blackwood timber kitchen sits at the heart of the home, complementing the warmth of the hardwood flooring, ample bench space for preparing the family meals plus a spacious open pantry, with access onto the rear deck, this is the perfect area for entertaining. Double-glazed west-facing windows help retain warmth during the cooler months, while the entire home has been freshly painted inside and out, adding to its immaculate presentation. Comfort is key, with hydronic heating and ceiling fans throughout ensuring a pleasant climate year-round. Downstairs features new flooring throughout, 2.7 m ceilings enhance the sense of space, and the large living room will cater to all the family needs. The home also features solar