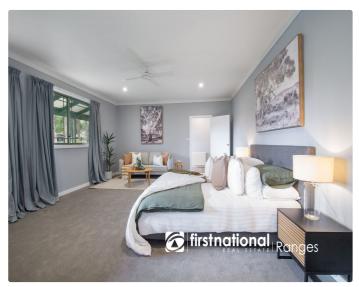

The generous master suite offers privacy as well as being a parents retreat with its own sitting area, ensuite and walk in robe. The remaining three bedrooms all come with built-in robes, providing plenty of storage for the whole family, and serviced by the large main bathroom. A beautifully crafted Blackwood timber kitchen sits at the heart of the home, complementing the warmth of the hardwood flooring, ample bench space for preparing the family meals plus a spacious open pantry, with access onto the rear deck, this is the perfect area for entertaining. Double-glazed west-facing windows help retain warmth during the cooler months, while the entire home has been freshly painted inside and out, adding to its immaculate presentation. Comfort is key, with hydronic heating and ceiling fans throughout ensuring a pleasant climate year-round. Downstairs features new flooring throughout, 2.7 m ceilings enhance the sense of space, and the large living room will cater to all the family needs. The home also features solar