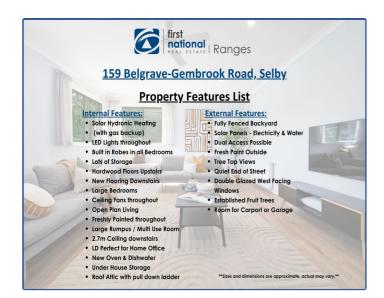

### **Property Details**

159 Belgrave-Gembrook Road, Selby

SPACIOUS & STYLISH - SET IN A TRANQUIL SETTTING

\$1,000,000 -

| 1 Ensuite     | Hydronic Heating | Deck         |
|---------------|------------------|--------------|
| Floor boards  | Shed             | Fully Fenced |
| 4 Open Spaces | Built In Robes   | Dishwasher   |

The generous master suite offers privacy as well as being a parents retreat with its own sitting area, ensuite and walk in robe. The remaining three bedrooms all come with built-in robes, providing plenty of storage for the whole family, and serviced by the large main bathroom. A beautifully crafted Blackwood timber kitchen sits at the heart of the home, complementing the warmth of the hardwood flooring, ample bench space for preparing the family meals plus a spacious open pantry, with access onto the rear deck, this is the perfect area for entertaining. Double-glazed west-facing windows help retain warmth during the cooler months, while the entire home has been freshly painted inside and out, adding to its immaculate presentation. Comfort is key, with hydronic heating and ceiling fans throughout ensuring a pleasant climate year-round. Downstairs features new flooring throughout, 2.7 m ceilings enhance the sense of space, and the large living room will cater to all the family needs. The home also features solar

panels, adding to its energy efficiency, along with a fully fenced backyard and the convenience of dual access to the property.

Surrounded by lovely, treed views, this home offers both serenity and convenience. It is within walking distance of the bus stop, tennis courts, primary school, and local doctors, while Belgrave Central is just a five-minute drive away. This is a rare opportunity to secure a spacious, stylish, and well-equipped home in a sought-after location don to miss out.