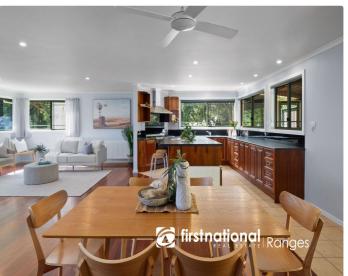

\*\*\*Access via 16

lames Street\*\*\*

Nestled at the end of a peaceful no-through road, and sitting proudly on a 2289 sq. metre block, this beautifully appointed four-bedroom home offers an exceptional blend of space, comfort, and modern convenience. Designed with family living in mind. The floor plan features multiple large living zones, creating a seamless flow between spaces, while maximizing natural light and functionality.

The generous master suite offers privacy as well as being a parents retreat with its own sitting area, ensuite and walk in robe. The remaining three bedrooms all come with built-in robes, providing plenty of storage for the whole family, and serviced by the large main bathroom. A beautifully crafted Blackwood timber kitchen sits at the heart of the home, complementing the warmth of the hardwood flooring, ample bench space for preparing the family meals plus a spacious open pantry, with access onto the rear deck, this is the perfect area for entertaining. Double-glazed west-facing windows help retain warmth during the cooler months, while the entire home has been freshly painted inside and out, adding to its immaculate presentation. Comfort is key, with hydronic heating and ceiling fans throughout ensuring a pleasant climate year-round. Downstairs features new flooring throughout, 2.7 m ceilings enhance the sense of space, and the large living room will cater to all the family needs. The home also features solar