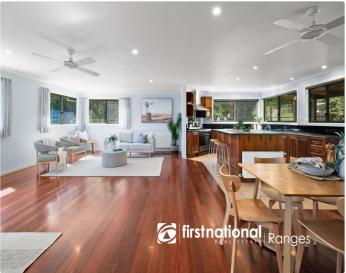

The generous master suite offers privacy as well as being a parents retreat with its own sitting area, ensuite and walk in robe. The remaining three bedrooms all come with built-in robes, providing plenty of storage for the whole family, and serviced by the large main bathroom. A beautifully crafted Blackwood timber kitchen sits at the heart of the home, complementing the warmth of the hardwood flooring, ample bench space for preparing the family meals plus a spacious open pantry, with access onto the rear deck, this is the perfect area for entertaining. Double-glazed west-facing windows help retain warmth during the cooler months, while the entire home has been freshly painted inside and out, adding to its immaculate presentation. Comfort is key, with hydronic heating and ceiling fans throughout ensuring a pleasant climate year-round. Downstairs features new flooring throughout, 2.7 m ceilings enhance the sense of space, and the large living room will cater to all the family needs. The home also features solar