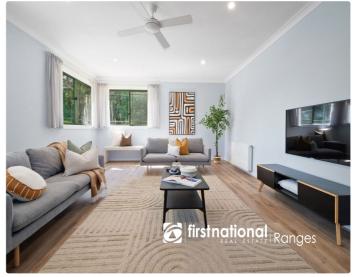

The generous master suite offers privacy as well as being a parents retreat with its own sitting area, ensuite and walk in robe. The remaining three bedrooms all come with built-in robes, providing plenty of storage for the whole family, and serviced by the large main bathroom. A beautifully crafted Blackwood timber kitchen sits at the heart of the home, complementing the warmth of the hardwood flooring, ample bench space for preparing the family meals plus a spacious open pantry, with access onto the rear deck, this is the perfect area for entertaining. Double-glazed west-facing windows help retain warmth during the cooler months, while the entire home has been freshly painted inside and out, adding to its immaculate presentation. Comfort is key, with hydronic heating and ceiling fans throughout ensuring a pleasant climate year-round. Downstairs features new flooring throughout, 2.7 m ceilings enhance the sense of space, and the large living room will cater to all the family needs. The home also features solar