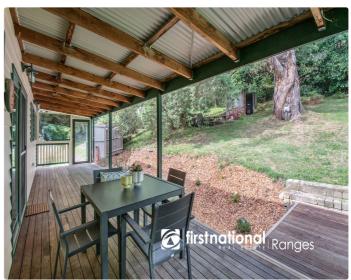

### **Property Details**

159 Belgrave-Gembrook Road, Selby

SPACIOUS & STYLISH - SET IN A TRANQUIL SETTTING

\$1,000,000 -

| 1 Ensuite     | Hydronic Heating | Deck         |
|---------------|------------------|--------------|
| Floor boards  | Shed             | Fully Fenced |
| 4 Open Spaces | Built In Robes   | Dishwasher   |

The generous master suite offers privacy as well as being a parents retreat with its own sitting area, ensuite and walk in robe. The remaining three bedrooms all come with built-in robes, providing plenty of storage for the whole family, and serviced by the large main bathroom. A beautifully crafted Blackwood timber kitchen sits at the heart of the home, complementing the warmth of the hardwood flooring, ample bench space for preparing the family meals plus a spacious open pantry, with access onto the rear deck, this is the perfect area for entertaining. Double-glazed west-facing windows help retain warmth during the cooler months, while the entire home has been freshly painted inside and out, adding to its immaculate presentation. Comfort is key, with hydronic heating and ceiling fans throughout ensuring a pleasant climate year-round. Downstairs features new flooring throughout, 2.7 m ceilings enhance the sense of space, and the large living room will cater to all the family needs. The home also features solar

panels, adding to its energy efficiency, along with a fully fenced backyard and the convenience of dual access to the property.

Surrounded by lovely, treed views, this home offers both serenity and convenience. It is within walking distance of the bus stop, tennis courts, primary school, and local doctors, while Belgrave Central is just a five-minute drive away. This is a rare opportunity to secure a spacious, stylish, and well-equipped home in a sought-after location don to miss out.