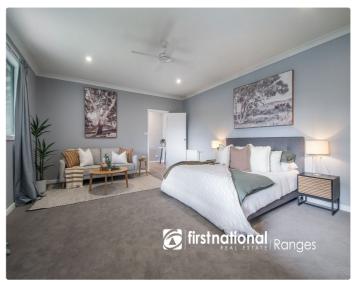

The generous master suite offers privacy as well as being a parents retreat with its own sitting area, ensuite and walk in robe. The remaining three bedrooms all come with built-in robes, providing plenty of storage for the whole family, and serviced by the large main bathroom. A beautifully crafted Blackwood timber kitchen sits at the heart of the home, complementing the warmth of the hardwood flooring, ample bench space for preparing the family meals plus a spacious open pantry, with access onto the rear deck, this is the perfect area for entertaining. Double-glazed west-facing windows help retain warmth during the cooler months, while the entire home has been freshly painted inside and out, adding to its immaculate presentation. Comfort is key, with hydronic heating and ceiling fans throughout ensuring a pleasant climate year-round. Downstairs features new flooring throughout, 2.7 m ceilings enhance the sense of space, and the large living room will cater to all the family needs. The home also features solar