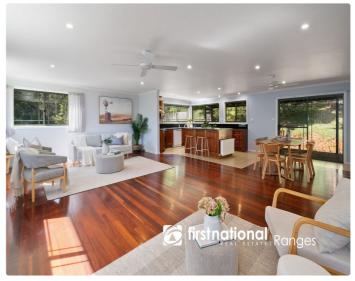

\*\*\*Access via 16

lames Street\*\*\*

Nestled at the end of a peaceful no-through road, and sitting proudly on a 2289 sq. metre block, this beautifully appointed four-bedroom home offers an exceptional blend of space, comfort, and modern convenience. Designed with family living in mind. The floor plan features multiple large living zones, creating a seamless flow between spaces, while maximizing natural light and functionality.

The generous master suite offers privacy as well as being a parents retreat with its own sitting area, ensuite and walk in robe. The remaining three bedrooms all come with built-in robes, providing plenty of storage for the whole family, and serviced by the large main bathroom. A beautifully crafted Blackwood timber kitchen sits at the heart of the home, complementing the warmth of the hardwood flooring, ample bench space for preparing the family meals plus a spacious open pantry, with access onto the rear deck, this is the perfect area for entertaining. Double-glazed west-facing windows help retain warmth during the cooler months, while the entire home has been freshly painted inside and out, adding to its immaculate presentation. Comfort is key, with hydronic heating and ceiling fans throughout ensuring a pleasant climate year-round. Downstairs features new flooring throughout, 2.7 m ceilings enhance the sense of space, and the large living room will cater to all the family needs. The home also features solar