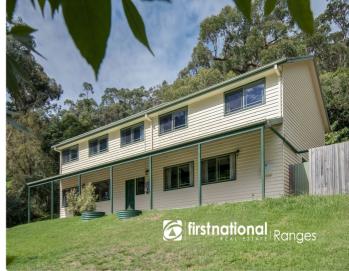

### **Property Details**

159 Belgrave-Gembrook Road, Selby

SPACIOUS & STYLISH - SET IN A TRANQUIL SETTTING

\$1,000,000 -

| 1 Ensuite     | Hydronic Heating | Deck         |
|---------------|------------------|--------------|
| Floor boards  | Shed             | Fully Fenced |
| 4 Open Spaces | Built In Robes   | Dishwasher   |

\*\*\*Access via 16

lames Street\*\*\*

Nestled at the end of a peaceful no-through road, and sitting proudly on a 2289 sq. metre block, this beautifully appointed four-bedroom home offers an exceptional blend of space, comfort, and modern convenience. Designed with family living in mind. The floor plan features multiple large living zones, creating a seamless flow between spaces, while maximizing natural light and functionality.