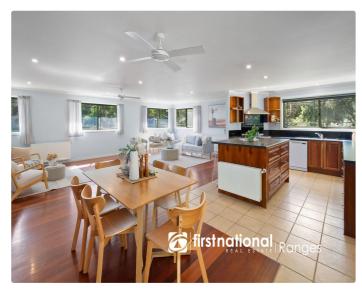

The generous master suite offers privacy as well as being a parents retreat with its own sitting area, ensuite and walk in robe. The remaining three bedrooms all come with built-in robes, providing plenty of storage for the whole family, and serviced by the large main bathroom. A beautifully crafted Blackwood timber kitchen sits at the heart of the home, complementing the warmth of the hardwood flooring, ample bench space for preparing the family meals plus a spacious open pantry, with access onto the rear deck, this is the perfect area for entertaining. Double-glazed west-facing windows help retain warmth during the cooler months, while the entire home has been freshly painted inside and out, adding to its immaculate presentation. Comfort is key, with hydronic heating and ceiling fans throughout ensuring a pleasant climate year-round. Downstairs features new flooring throughout, 2.7 m ceilings enhance the sense of space, and the large living room will cater to all the family needs. The home also features solar