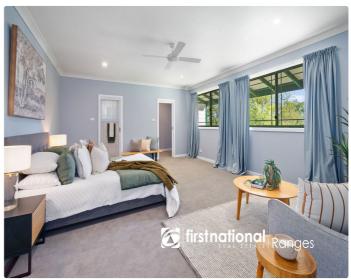

The generous master suite offers privacy as well as being a parents retreat with its own sitting area, ensuite and walk in robe. The remaining three bedrooms all come with built-in robes, providing plenty of storage for the whole family, and serviced by the large main bathroom. A beautifully crafted Blackwood timber kitchen sits at the heart of the home, complementing the warmth of the hardwood flooring, ample bench space for preparing the family meals plus a spacious open pantry, with access onto the rear deck, this is the perfect area for entertaining. Double-glazed west-facing windows help retain warmth during the cooler months, while the entire home has been freshly painted inside and out, adding to its immaculate presentation. Comfort is key, with hydronic heating and ceiling fans throughout ensuring a pleasant climate year-round. Downstairs features new flooring throughout, 2.7 m ceilings enhance the sense of space, and the large living room will cater to all the family needs. The home also features solar