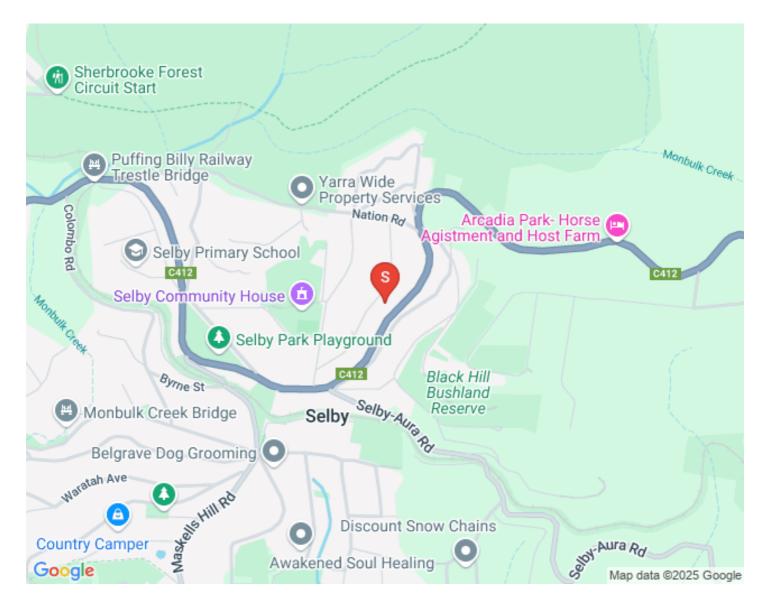

#### Location

panels, adding to its energy efficiency, along with a fully fenced backyard and the convenience of dual access to the property.

Surrounded by lovely, treed views, this home offers both serenity and convenience. It is within walking distance of the bus stop, tennis courts, primary school, and local doctors, while Belgrave Central is just a five-minute drive away. This is a rare opportunity to secure a spacious, stylish, and well-equipped home in a sought-after location don to miss out.